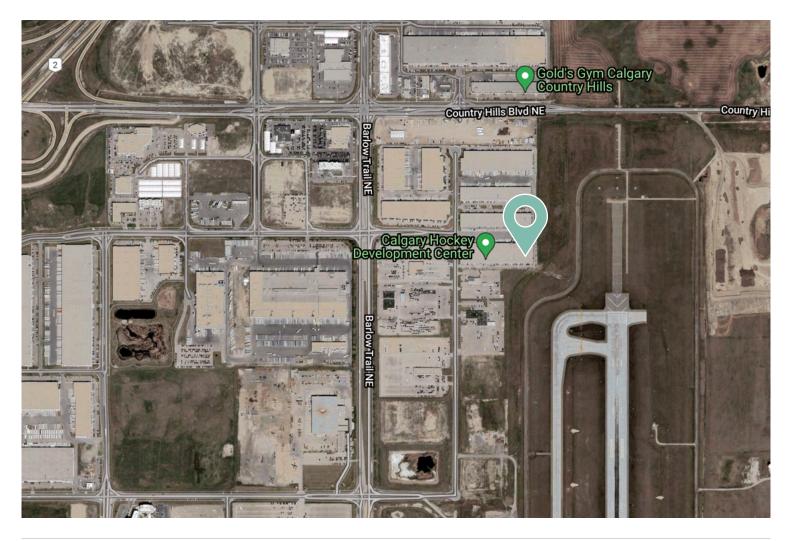

## **Property Highlights**

- +'A' Class distribution space with dock and drive-in loading
- +Immediate access to Deerfoot Trail, Highway #2,

Barlow Trail, Country Hills Boulevard, Stoney Trail and

the Calgary International Airport