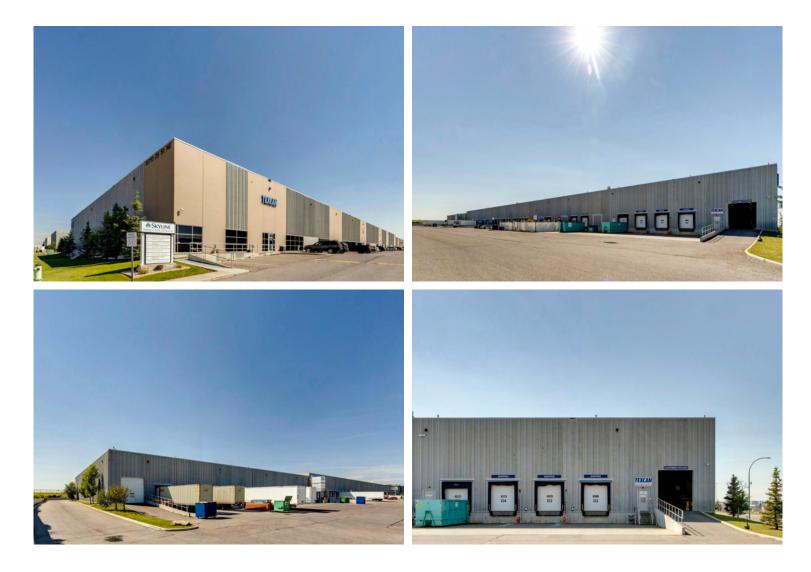

## 10710 25 Street NE, Bay 133

Calgary, Alberta | T3N 1A6

|                        | Office:                                   | 5,814 SF  |  |
|------------------------|-------------------------------------------|-----------|--|
| Unit 102 Rentable Area | Warehouse:                                | 23,390 SF |  |
|                        | Total Rentable Area:                      | 29,204 SF |  |
| Loading                | 4 x Dock (9'x10'), 1 x Drive-in (12'x14') |           |  |
| Ceiling Height         | 28' Clear                                 |           |  |
| Power                  | 200 Amp, 600 Volt, 3 Phase                |           |  |
| Lease Rate             | Market                                    |           |  |
| Operating Costs        | \$3.58 PSF + Management Fee               |           |  |
| Availability           | February 1, 2023                          |           |  |