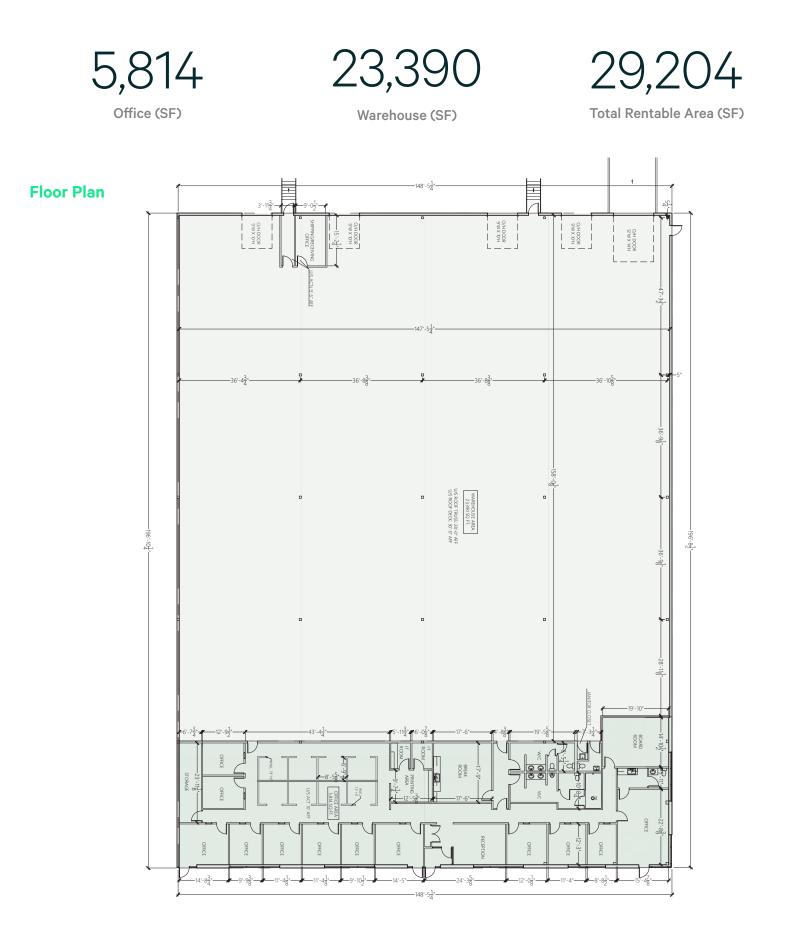

## 10710 25 Street NE, Bay 133

Calgary, Alberta | T3N 1A6

|                        | Office:                                   | 5,814 SF  |  |
|------------------------|-------------------------------------------|-----------|--|
| Unit 102 Rentable Area | Warehouse:                                | 23,390 SF |  |
|                        | Total Rentable Area:                      | 29,204 SF |  |
| Loading                | 4 x Dock (9'x10'), 1 x Drive-in (12'x14') |           |  |
| Ceiling Height         | 28' Clear                                 |           |  |
| Power                  | 200 Amp, 600 Volt, 3 Phase                |           |  |
| Lease Rate             | Market                                    |           |  |
| Operating Costs        | \$3.58 PSF + Management Fee               |           |  |
| Availability           | February 1, 2023                          |           |  |

## **Rentable Area Breakdown**