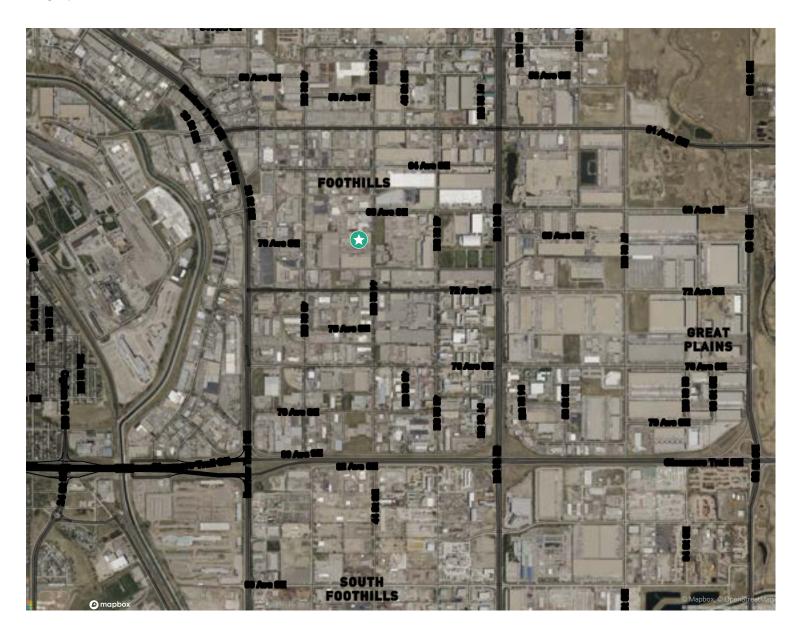

## **Property Highlights**

- + Quality warehousing space with generous office build-out, located in Foothills Industrial Park
- + Easy access to major road networks such as Barlow Trail, Deerfoot Trail, and Stoney Trail
- + Pre-leasing improvements underway, including new LED lighting throughout warehouse
- + ESFR sprinkler system
- + Ample retail amenities within close proximity