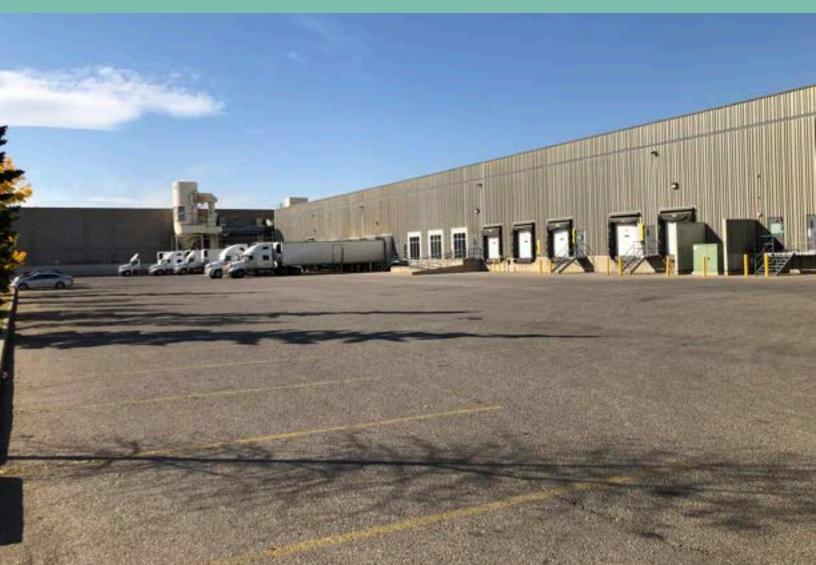

# 7139 44 Street SE, Unit 116

Calgary, Alberta

Luke Hamill

Senior Vice President +1 403 294 5707 luke.hamill@cbre.com

#### **Evan Renwick**

Senior Associate +1 403 750 0807 evan.renwick@cbre.com

43,395 SF Warehouse & Office Unit in Foothills Industrial Park

## **Property Highlights**

- + Quality warehousing space with generous office build-out, located in Foothills Industrial Park
- + Easy access to major road networks such as Barlow Trail, Deerfoot Trail, and Stoney Trail
- + Pre-leasing improvements underway, including new LED lighting throughout warehouse
- + ESFR sprinkler system
- + Ample retail amenities within close proximity