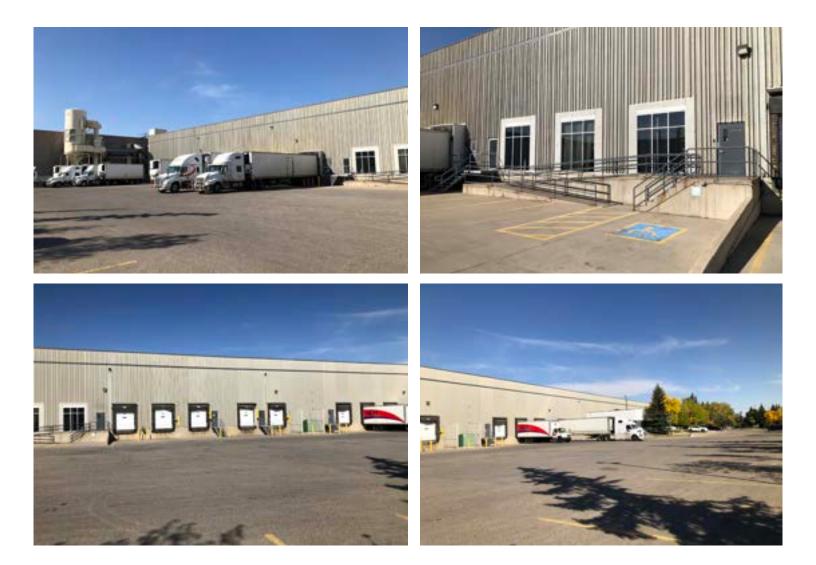

## **Property Highlights**

- + Quality warehousing space with generous office build-out, located in Foothills Industrial Park
- + Easy access to major road networks such as Barlow Trail, Deerfoot Trail, and Stoney Trail
- + Pre-leasing improvements underway, including new LED lighting throughout warehouse
- + ESFR sprinkler system
- + Ample retail amenities within close proximity

7139 44 Street SE, Unit 116 Calgary, Alberta | T2C 2V7