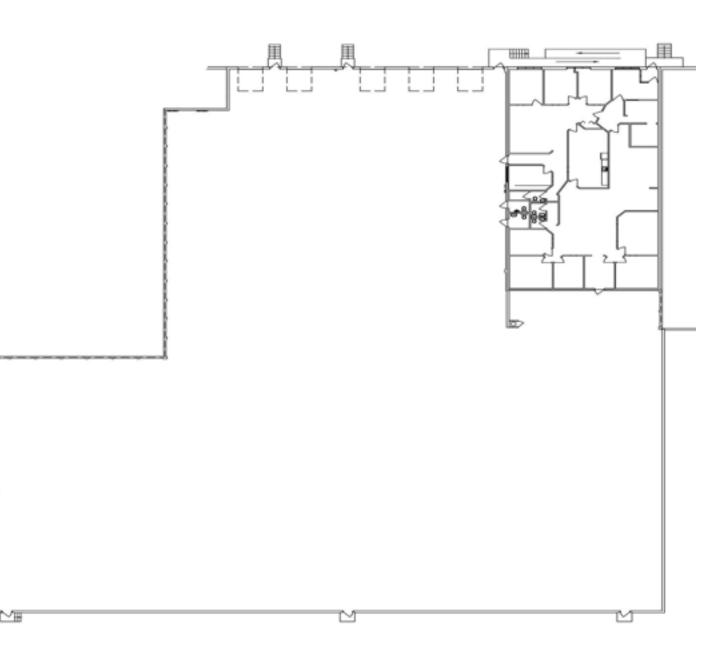

### **Floor Plan**

## 7139 44 Street SE, Unit 116

Calgary, Alberta | T2C 2V7

|                 | Office:                  | 4,715 SF  |
|-----------------|--------------------------|-----------|
| Rentable Area   | Warehouse:               | 38,680 SF |
|                 | Total Rentable Area:     | 43,395 SF |
| Zoning          | I-G (Industrial-General) |           |
| Loading         | 5 x Dock (8'x10')        |           |
| Ceiling Height  | 28' Clear                |           |
| Column Spacing  | 35' x 36'                |           |
| Power           | 200 Amp, 600 Volt (TBV)  |           |
| Lease Rate      | Market                   |           |
| Operating Costs | \$3.68 PSF (2022 est.)   |           |
| Availability    | Immediately              |           |