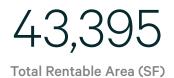

### **Rentable Area Breakdown**

## 7139 44 Street SE, Unit 116

Calgary, Alberta | T2C 2V7

|                 | Office:                  | 4,715 SF  |
|-----------------|--------------------------|-----------|
| Rentable Area   | Warehouse:               | 38,680 SF |
|                 | Total Rentable Area:     | 43,395 SF |
| Zoning          | I-G (Industrial-General) |           |
| Loading         | 5 x Dock (8'x10')        |           |
| Ceiling Height  | 28' Clear                |           |
| Column Spacing  | 35' x 36'                |           |
| Power           | 200 Amp, 600 Volt (TBV)  |           |
| Lease Rate      | Market                   |           |
| Operating Costs | \$3.68 PSF (2022 est.)   |           |
| Availability    | Immediately              |           |